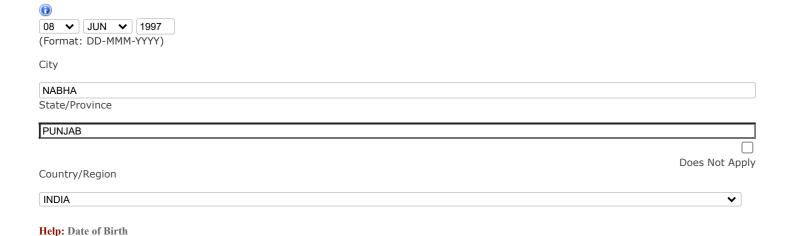

FEMALE Marital Status SINGLE

Help: Sex

Please select MALE or FEMALE

Date and Place of Birth

Date

Help: Country/Region

Select the name that is currently in use for the place where you were born.

If day or month is unknown, enter as shown in passport.