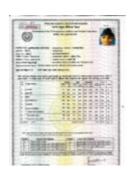

#### **Summary**

| Application Started On | December 15, 2024 |
|------------------------|-------------------|
| Application ID         | LU_13085          |
| Student Information    |                   |
| First Name             | AMANPREET         |
| Last Name              | SINGH             |
| Date of Birth          | October 3, 2006   |
| Gender                 | Male              |
| City of Birth          | SIRHIND,PUNJAB    |
| Country of Birth       | India             |
|                        |                   |

| Country of Citizenship | India                                                                                           |
|------------------------|-------------------------------------------------------------------------------------------------|
| Mailing Address        | SODHI COLONY HAMAYUNPUR WARD<br>NUMBER 17<br>SIRHIND<br>FATEHGARH SAHIB, PUNJAB 140406<br>India |
| Email                  | amanpreetsinghh653@gmail.com                                                                    |