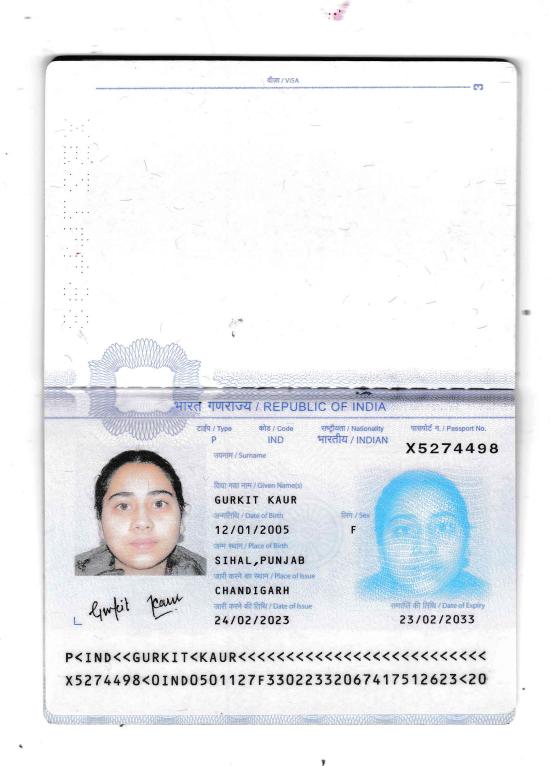

विता / कानूनी अधिमायक का नाम / Name of Father / Legal Guardian NIRBHAI SINGH माता का नाम / Name of Mother GAGANDEEP KAUR परि या पत्नी का नाम / Name of Spouse पता / Address VILLAGE SIHAL DISTT, SANGRUR PIN: 148035, PUNJAB, INDIA पुराने पासपोर्ट का न. और इसके जारी होने की तिथि एवं स्थान / Old Passport No. with Date and Place of Issue फाईल न. / File No. CH2067417512623