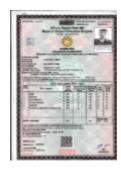

75% Complete 7 of 8

|                        | Edit              |
|------------------------|-------------------|
| Application Started On | January 10, 2025  |
| Application ID         | LU_13250          |
| Student Information    |                   |
| First Name             | Yashpreet         |
| Last Name              | Singh             |
| Date of Birth          | July 13, 2005     |
| Gender                 | Male              |
| City of Birth          | Shahabad Markanda |
| Country of Birth       | India             |
| Country of Citizenship | India             |

| Mailing Address | HNO 168 Peer Wali Gali, Pipli (360)<br>Kurukshetra, Haryana 136131<br>India |
|-----------------|-----------------------------------------------------------------------------|
| Phone           | 7082751413                                                                  |
| Email           | yashpreets653@gmail.com                                                     |
|                 |                                                                             |