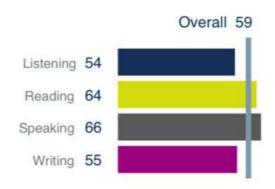

## **UNOFFICIAL PTE**

| Date       | Score Report Code | Overall | Listening     | Reading | Speaking   | Writing            |
|------------|-------------------|---------|---------------|---------|------------|--------------------|
| 01-30-2024 | PTE003037337      | 59      | 54            | 64      | 66         | 55                 |
|            | Grammar           | Oral    | Pronunciation | Spell   | Vocabulary | Written Disclosure |

#### **UNOFFICIAL PTE**

| Date       | Score Report Code | Overall | Listening     | Reading | Speaking   | Writing            |
|------------|-------------------|---------|---------------|---------|------------|--------------------|
|            | PTE003037337      | 59      | 54            | 64      | 66         | 55                 |
| 01-30-2024 | C                 | 0.1     |               | C 11    | V 1.1      | W.'' D' I          |
|            | Grammar           | Oral    | Pronunciation | Spell   | Vocabulary | Written Disclosure |

## **Communicative Skills**

Listening

Reading

Speaking

Writing

## Skills Breakdown