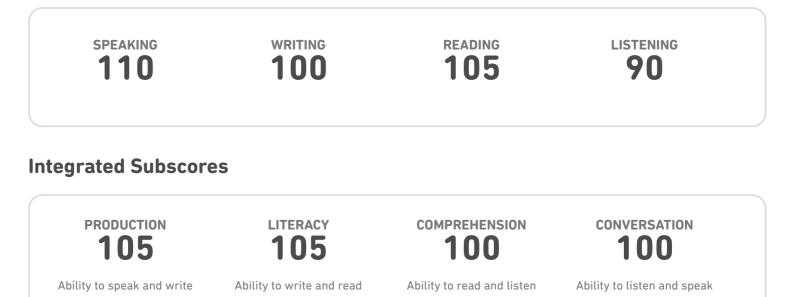

# **Overall Score**

|     |     | Upper Intermediate: CEFR B2                                                                                                     |
|-----|-----|---------------------------------------------------------------------------------------------------------------------------------|
|     |     | Can understand concepts of complex text on concrete and abstract topics, including technical discussions in areas of expertise. |
| 100 |     | Can interact with a degree of fluency and spontaneity that makes regular interaction effortless.                                |
| 10  | 160 | Can produce clear, detailed texts on various topics of interest,<br>synthesizing and evaluating source material.                |

## Individual Subscores

All scores are on a scale of 10-160. Learn more about scores at englishtest.duolingo.com/scores