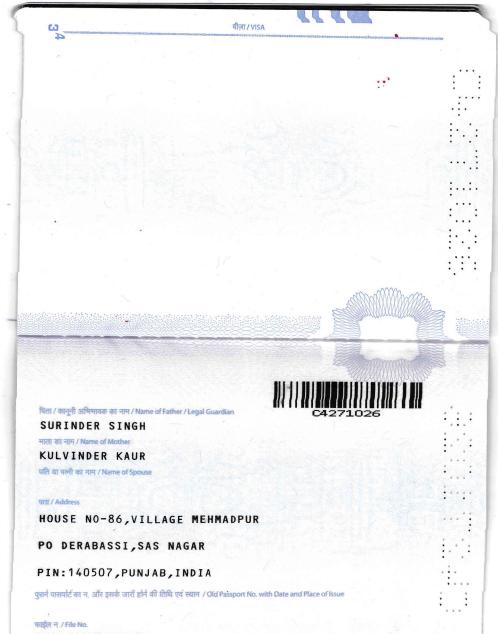

### S

KAUR, GURJOT Applicant ID 7703486426

Application Status In Progress

| San Bernardino - Undergra                                          | duate                                                                                 | Computer Science                                                                                                                                                                               |                                                                                         |
|--------------------------------------------------------------------|---------------------------------------------------------------------------------------|------------------------------------------------------------------------------------------------------------------------------------------------------------------------------------------------|-----------------------------------------------------------------------------------------|
| BIOGRAPHIC INFORMATI                                               | ION                                                                                   |                                                                                                                                                                                                |                                                                                         |
| PROFILE                                                            |                                                                                       |                                                                                                                                                                                                |                                                                                         |
| Legal First Name:<br>Middle Name:<br>Last Name:<br>Suffix:         | GURJOT<br><br>KAUR<br>                                                                | Materials Under Another N<br>Former First Name:<br>Former Middle Name:<br>Former Last Name:<br>My First Name:<br>My Middle Name:                                                               | Name: No<br><br><br><br><br>                                                            |
| Applicant Type:                                                    | First-time Freshman                                                                   |                                                                                                                                                                                                |                                                                                         |
| BIRTH INFORMATION                                                  |                                                                                       |                                                                                                                                                                                                |                                                                                         |
| Date of Birth:<br>City:<br>County:<br>State:<br>Country:           | 10-09-2006<br>AMBALA<br>N/A<br>Haryāna<br>India                                       |                                                                                                                                                                                                |                                                                                         |
| CONTACT INFORMATI                                                  | ON                                                                                    |                                                                                                                                                                                                |                                                                                         |
| Address Type:<br>Address:                                          | Current<br>HOUSE NO- 86 VILLAGE MEHMADPUR<br>PO DERABASSI<br>SAS NAGAR, Punjab 140507 | Address Type:<br>Address:                                                                                                                                                                      | Permanent<br>HOUSE NO- 86 VILLAGE MEHMADPUR<br>PO DERABASSI<br>SAS NAGAR, Punjab 140507 |
| County:<br>Country:<br>Valid Until Date:<br>Preferred Phone Number | N/A<br>India<br>+919814251350 <b>Type:</b> Mobile                                     | County:<br>Country:                                                                                                                                                                            | N/A<br>India                                                                            |
| Email:                                                             | gurjotkaurr20@gmail.com <b>Type:</b> Hon                                              | ne                                                                                                                                                                                             |                                                                                         |
| RACE/ETHNICITY                                                     |                                                                                       |                                                                                                                                                                                                |                                                                                         |
| Do you consider yourself to<br>Answer: No                          | o be of Hispanic/Latino origin?                                                       | American Indian or Alaska<br>Asian<br>Asian Indian :<br>Black or African American<br>Decline to State<br>Native Hawaiian or other P<br>None of the above<br>Southwest Asian and North<br>White | Yes<br>–<br>–<br>Pacific Islander<br>–                                                  |
| OTHER INFORMATION                                                  |                                                                                       |                                                                                                                                                                                                |                                                                                         |
| Do you have a U.S. Social Se                                       | ecurity Number (SSN)?: No                                                             |                                                                                                                                                                                                |                                                                                         |
| Native Language:                                                   | Punjabi                                                                               |                                                                                                                                                                                                |                                                                                         |
|                                                                    |                                                                                       |                                                                                                                                                                                                |                                                                                         |
|                                                                    |                                                                                       | 1                                                                                                                                                                                              |                                                                                         |