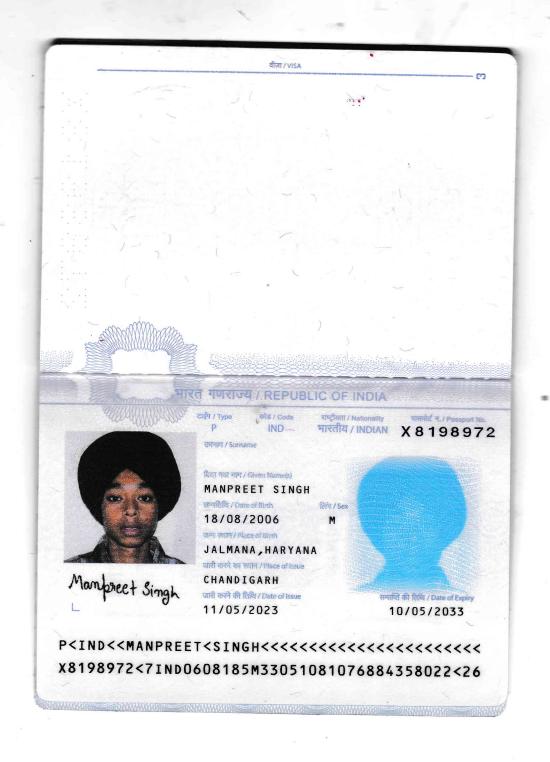

San Bernardino - Undergraduate

**UNOFFICIAL IELTS** 

Date

08-24-2024

Candidate

104056

Number

TRF Number

24IN104056TM855A

FNU, Manpreet Singh Applicant ID 8889405348

Application Status In Progress

**Administration - International Business** 

#### **ACADEMIC HISTORY** Type: High School Diploma Date Received: 05/2024 **HIGH SCHOOL ATTENDED** Name Location **Dates Attended** Graduated Homeschool Prakash Public School U.E Karnal, IN-HR, IN 04/2023 - 05/2024 Yes No **Total Years:** Calculated GPA: Subject Years Required Years 2.0 A History / Social Science B English 4.0 3.0 C Mathematics D1 Biological Science 1.0 D2 Physical Science 1.0 E Language Other than English 2.0 F Visual & Performing Arts 1.0 G College-Preparatory Elective 1.0 **Total Years Required Total Years** Calculated GPA 15

**Listening Band** 

6.0

Reading Band

5.0

Speaking Band

5.5

Overall

Band

5.5

Writing Band

5.5

San Bernardino - Undergraduate

FNU, Manpreet Singh Applicant ID 8889405348

Application Status In Progress

Administration - International Business