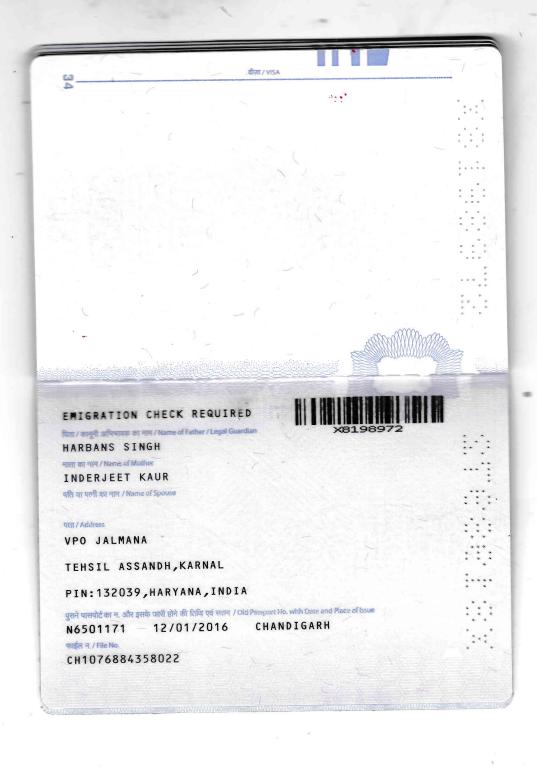

क्रम संख्या/ S.No.SSCE/2024/

0926359

रजि. नं. Regn.No.

H224/40239/0110

# केन्द्रीय माध्यमिक शिक्षा बोर्ड CENTRAL BOARD OF SECONDARY EDUCATION

अंक विवरणिका सह प्रमाण पत्र
MARKS STATEMENT CUM CERTIFICATE
सीनियर स्कूल सर्टिफिकेट परीक्षा, 2024
SENIOR SCHOOL CERTIFICATE EXAMINATION, 2024

यह प्रमाणित किया जाता है कि

This is to certify that

MANPREET SINGH

अनुक्रमांक

Roll No.

17676511

माता का नाम

Mother's Name

INDERJEET KAUR

पिता/संरक्षक का नाम

Father's / Guardian's Name

HARBANS SINGH

विद्यालय

School

40239 PRAKASH PUBLIC SCHOOL U.E. KARNAL HARYANA

की शैक्षणिक उपलब्धियां निम्नानुसार हैं has achieved Scholastic Achievements as under:

| विषय कोड<br>SUB.<br>CODE |                             |                 | स्थितीय ग्रेड          |                                         |                                      |                    |
|--------------------------|-----------------------------|-----------------|------------------------|-----------------------------------------|--------------------------------------|--------------------|
|                          | विषय<br>SUBJECT             | लिखित<br>THEORY | प्रा./PR.<br>आं.मू./IA | 0.0000000000000000000000000000000000000 | योग (शब्दों में)<br>TOTAL (IN WORDS) | POSITIONA<br>GRADE |
| 301                      | ENGLISH CORE                | 053             | 019                    | 072                                     | SEVENTY TWO                          | C1                 |
| 302                      | HINDI CORE                  | 058             | 018                    | 076                                     | SEVENTY SIX                          | B2                 |
| 028                      | POLITICAL SCIENCE           | 043             | 018                    | 061                                     | SIXTY ONE                            | C1                 |
| 027                      | HISTORY                     | 033             | 019                    | 052                                     | FIFTY TWO                            | C2                 |
| 049                      | PAINTING                    | 028             | 068                    | 096                                     | NINETY SIX                           | A2                 |
| 500                      | WORK EXPERIENCE             |                 |                        |                                         |                                      | B2                 |
| 502                      | HEALTH & PHYSICAL EDUCATION |                 |                        |                                         |                                      | B2                 |
| 503                      | GENERAL STUDIES             |                 |                        |                                         |                                      | B2                 |

परिणाम Result

PASS

दिल्ली Delhi

दिनांक Dated: 13-05-2024

परीक्षा नियंत्रक Controller of Examinations

सह-शैक्षिक उपलब्धियां : सह-शैक्षिक एवम् अनुशासन क्षेत्र में ग्रेडिंग विद्यालय द्वारा अपने स्तर पर बोर्ड द्वारा जारी प्रारूपनुसार प्रदान की जाती है। Co-Scholastic achievements : Grading for Co-Scholastic and Discipline area is being issued by the school as per format prescribed by the Board. परिवर्तित विषय कोड में, परीक्षा परिणाम 100 अंकों के अंतर्गत दिया गया है।

In the changed subject code, the test result is given under 100 marks.

第.: **哎**稱.♥稱.\$./2022/ S.No.: S S E / 2022/

1026982

रजि. नं. Regn.No. H122/41108/0027