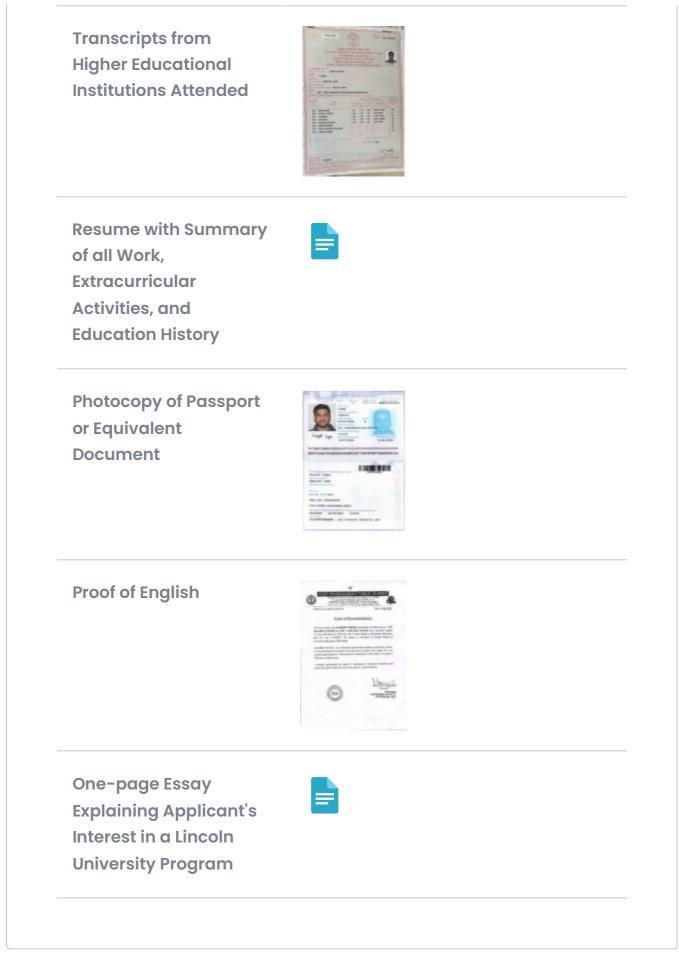

| 8441002222                                                           |
| Email                  | sukhjotsingh98.hr@gmail.com                                          |

|                |         | Edit |
|----------------|---------|------|
| Emergency Cont | tact    |      |
| Name           | Daljeet |      |
| Last Name      | Singh   |      |
| Relationship   | Father  |      |
|                |         |      |

|                         | Edit |
|-------------------------|------|
| Demographic Information |      |

| Applicant Status Int                 | ternational student |
|--------------------------------------|---------------------|
|                                      |                     |
| Are you a transfer in No<br>student? |                     |









| Signature | Sukhjot Singh |  |
|-----------|---------------|--|
| -         |               |  |
|           |               |  |





401 15th Street Oakland, CA 94612 Email: admissions@lincolnuca.edu Phone: 510-628-8010

For Technical Assistance Email: helpdesk@lincolnuca.edu Phone: 510-628-8020

Home Create Account

Login Privacy Policy

## © 2024 Enrollment Application | Lincoln University