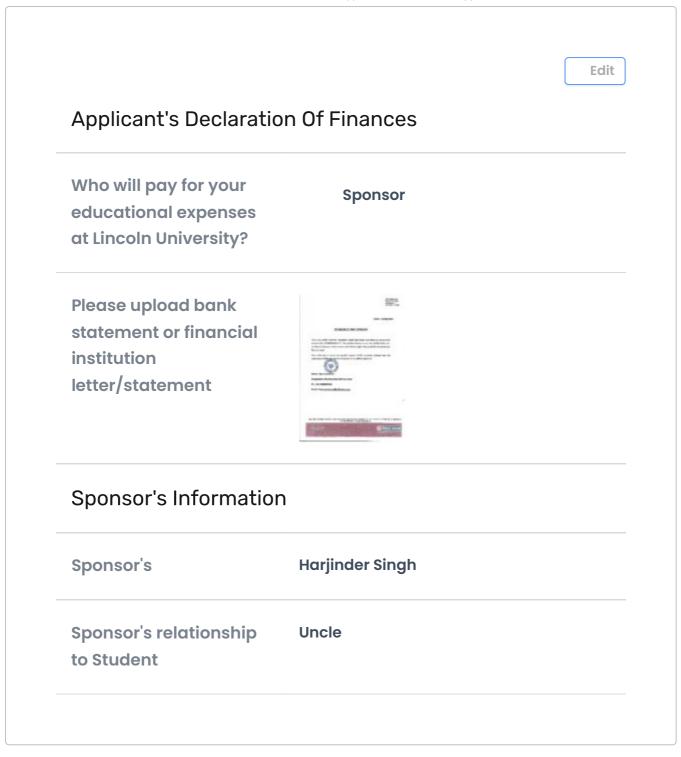

| 8441002222                                                           |
| Email                  | sukhjotsingh98.hr@gmail.com                                          |

|                |         | Edit |
|----------------|---------|------|
| Emergency Cont | tact    |      |
| Name           | Daljeet |      |
| Last Name      | Singh   |      |
| Relationship   | Father  |      |
|                |         |      |

|                         | Edit |
|-------------------------|------|
| Demographic Information |      |

| Applicant Status Int                 | ternational student |
|--------------------------------------|---------------------|
|                                      |                     |
| Are you a transfer in No<br>student? |                     |









| Signature | Sukhjot Singh |  |
|-----------|---------------|--|
| -         |               |  |
|           |               |  |





401 15th Street Oakland, CA 94612 Email: admissions@lincolnuca.edu Phone: 510-628-8010

For Technical Assistance Email: helpdesk@lincolnuca.edu Phone: 510-628-8020

Home Create Account

Login Privacy Policy

## © 2024 Enrollment Application | Lincoln University