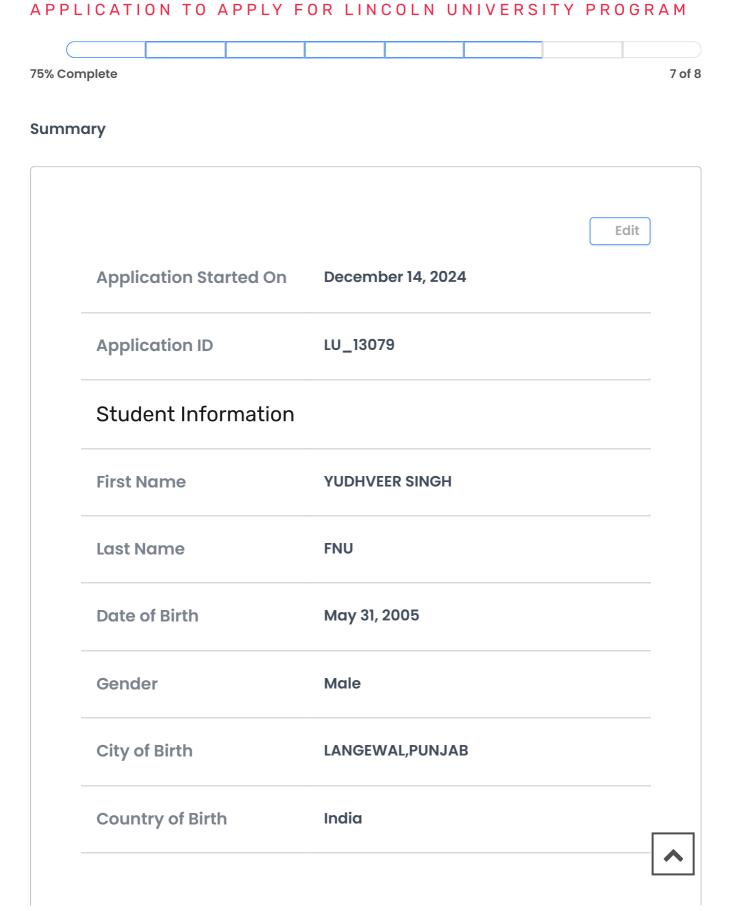

| Country of Citizenship | India                                                                        |
|------------------------|------------------------------------------------------------------------------|
| Mailing Address        | VILLAGE LANGEWAL PO SANDHANWAL<br>DISTT<br>JALANDHAR, PUNJAB 144703<br>India |
| Email                  | yudhveer8527@gmail.com                                                       |

|                 | Edit                                       |
|-----------------|--------------------------------------------|
| Emergency Conta | ct                                         |
| Name            | SATPAL                                     |
| Last Name       | SINGH                                      |
| Relationship    | FATHER                                     |
| Address         | VILLAGE LANGEWAL PO SANDHANWAL             |
|                 | DISTT<br>JALANDHAR, PUNJAB 144703<br>India |

| Please indicate how<br>you identify yourself: | Asian or Pacific Islander |
|-----------------------------------------------|---------------------------|
| Applicant Status                              | International student     |
| Are you a transfer in<br>student?             | No                        |