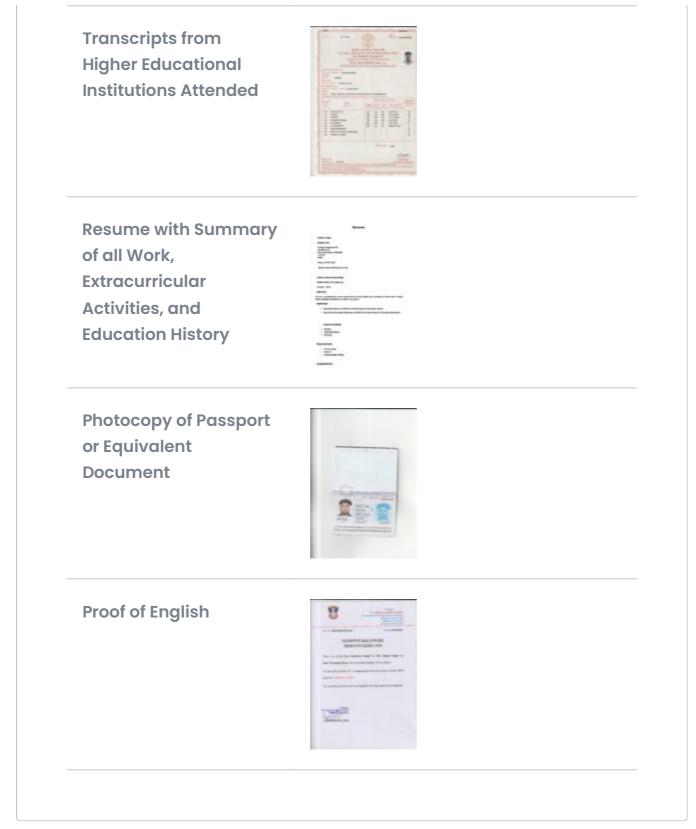

| Application Docume                     | nts                                            |  |
|----------------------------------------|------------------------------------------------|--|
| ••                                     |                                                |  |
| Select a program                       | Bachelor of Arts in Business<br>Administration |  |
| Please select starting semester        | Fall 2025                                      |  |
| High School Diploma<br>and Transcripts |                                                |  |