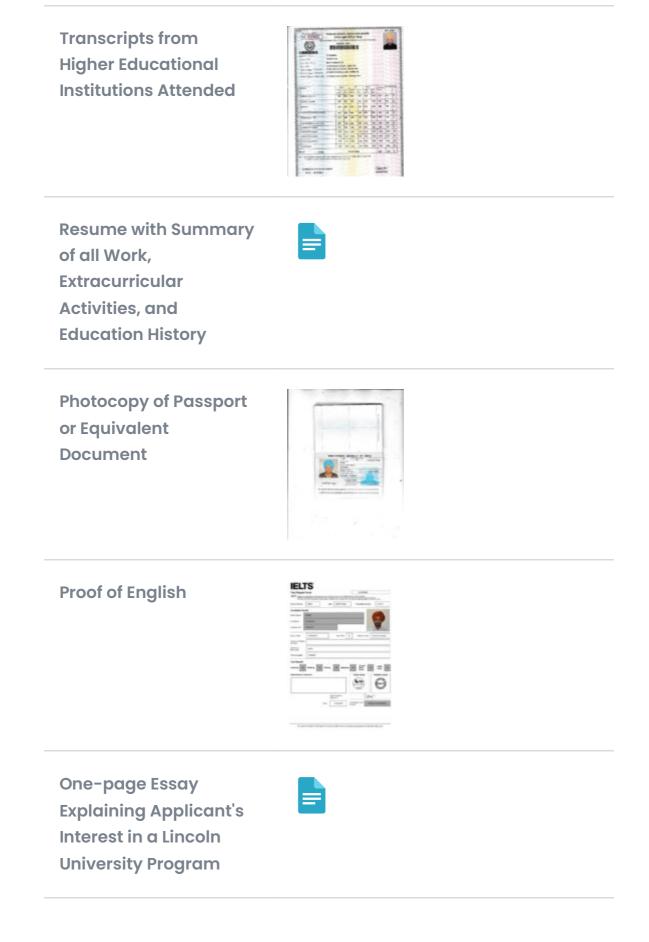

| Analisation Decomposi                  |                                                |
|----------------------------------------|------------------------------------------------|
| Application Documer                    | nts                                            |
| Select a program                       | Bachelor of Arts in Business<br>Administration |
| Please select starting semester        | Fall 2024                                      |
| High School Diploma<br>and Transcripts |                                                |