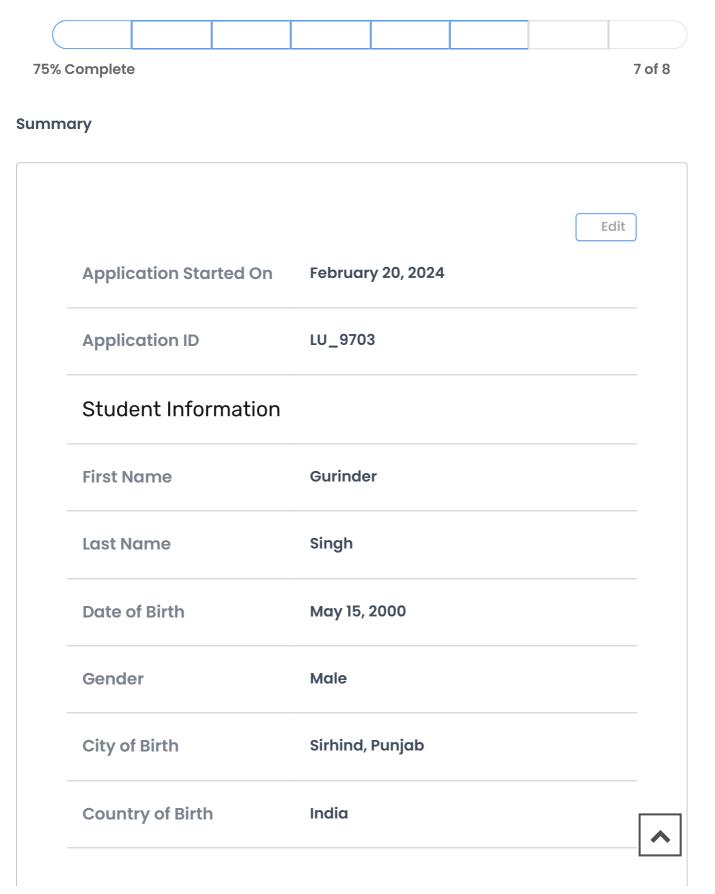

## APPLICATION TO APPLY FOR LINCOLN UNIVERSITY PROGRAM

| Country of Citizenship | India                                                                        |
|------------------------|------------------------------------------------------------------------------|
| Mailing Address        | Village Kharauri<br>Teh and Distt<br>Fatehgarh Sahib, Punjab 140406<br>India |
| Phone                  | 7986139839                                                                   |
| Email                  | gurindersingh.23pb@gmail.com                                                 |

| Please indicate how<br>you identify yourself: | Asian or Pacific Islander |
|-----------------------------------------------|---------------------------|
| Applicant Status                              | International student     |
| Are you a transfer in<br>student?             | Νο                        |

| Analisation Decomposi                  |                                                |
|----------------------------------------|------------------------------------------------|
| Application Documer                    | nts                                            |
| Select a program                       | Bachelor of Arts in Business<br>Administration |
| Please select starting semester        | Fall 2024                                      |
| High School Diploma<br>and Transcripts |                                                |