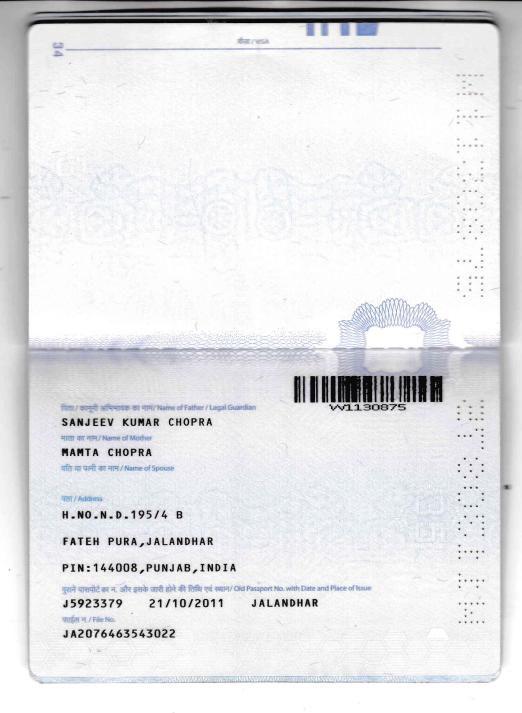

**CONTACT INFORMATION** 

Address Type: Current

Address: H.NO.N.D. 195/4 B

**FATEH PURA** 

JALANDHAR, Punjab 144008

JALANDHAR, Punjab 144

County: N/A
Country: India

Valid Until Date:

Preferred Phone Number +916283200460 Type: Mobile

Email: pulkitc753@gmail.com Type: Home

Address Type: Permanent

Address: H.NO.N.D. 195/4 B

FATEH PURA

JALANDHAR, Punjab 144008

County: N/A
Country: India

to752@amail.com Times Hom

यह प्रमाणित किया जाता है कि

This is to certify that PULKIT CHOPRA

अनुक्रमांक

Roll No. 13630258

माता का नाम

Mother's Name MAMTA CHOPRA

पिता/संरक्षक का नाम

Father's / Guardian's Name SANJEEV KUMAR CHOPRA