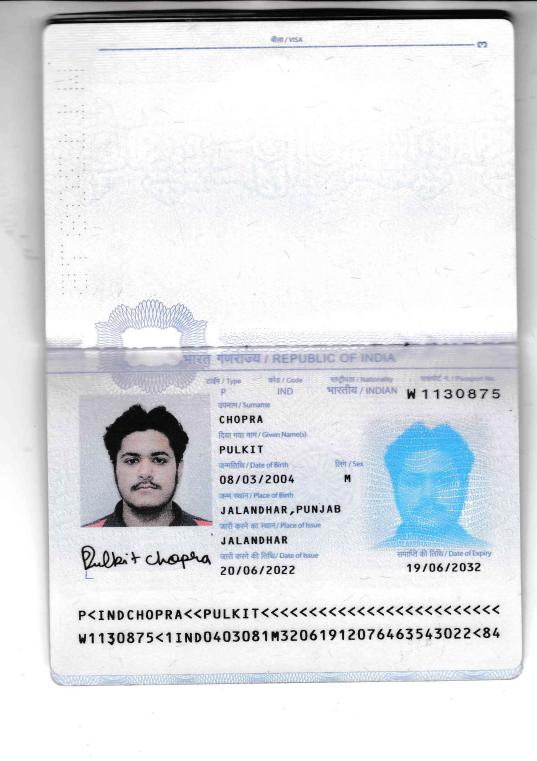

#### **BIOGRAPHIC INFORMATION**

**PROFILE** 

Title: –

Legal First Name: PULKIT

Middle Name: –

Last Name: CHOPRA

Suffix: – MALE

Materials Under Another Name: No

Former First Name: -

Former Middle Name: –
Former Last Name: –

My First Name: –
My Middle Name: –

Applicant Type: First-time Freshman

**BIRTH INFORMATION** 

Date of Birth: 03-08-2004 City: JALANDHAR

County: N/A
State: Punjab
Country: India

**CONTACT INFORMATION** 

Address Type: Current

Address: H.NO.N.D. 195/4 B

**FATEH PURA** 

JALANDHAR, Punjab 144008

JALANDHAR, Punjab 144

County: N/A
Country: India

Valid Until Date:

#### **CITIZENSHIP**

\* 1. Country of Citizenship

Answer: India

\* 2. Which student visa do you have, or will you have when you study at the CSU?

Answer: F1 (Student)