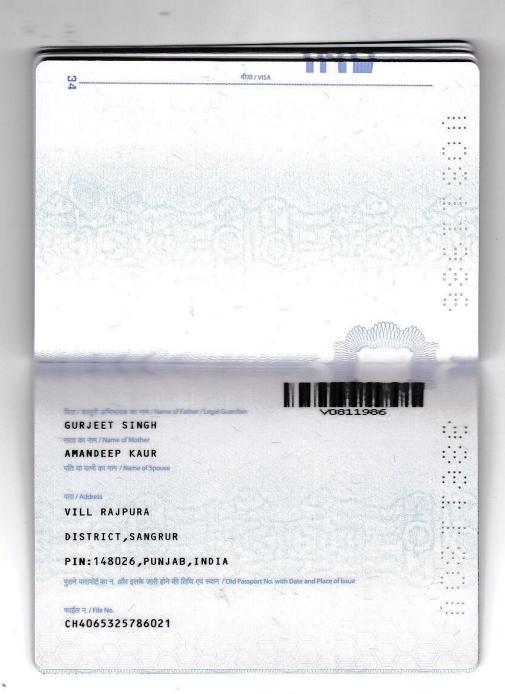

क्रम संख्या/ S.No.SSE/2016

जन्म तिथि Date of Birth

विद्यालय School

0410086

केन्द्रीय माध्यमिक शिक्षा बोर्ड, दिल्ली

Central Board of Secondary Education, Delhi माध्यमिक विद्यालय परीक्षा (सत्र : 2014 - 16)

SECONDARY SCHOOL EXAMINATION (SESSION: 2014-16)

ग्रेड शीट सह निष्पादन प्रमाण पत्र Grade Sheet cum Certificate of Performance

यह प्रमाणित किया जाता है कि This is to Certify that ANMOLDEEP SINGH माता/पिता/संरक्षक का नाम

अनुक्रमांक Roll No.: 2278982

पंजीकरण सं.

Registration No.:

AMANDEEP KAUR / GURJEET SINGH 26/10/2000 26TH OCTOBER TWO THOUSAND 04717-ALPINE PUBLIC SCHOOL BHAWANIGARH SANGRUR PB का निष्पादन निम्नानुसार रहा has performed as follows :

1. शैक्षणिक निष्पादन Academic Performance : भाग Part-1 शैक्षिक क्षेत्र Scholastic Areas

Mother's/Father's/Guardian's Name

| विषय क