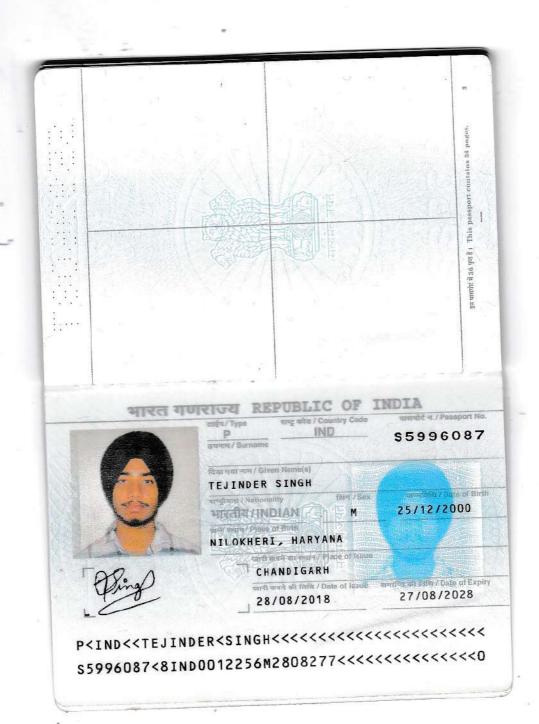

|                                                                                                                                                                                        | <u> </u>                  |
|----------------------------------------------------------------------------------------------------------------------------------------------------------------------------------------|---------------------------|
|                                                                                                                                                                                        | <u> </u>                  |
| H devise ( drm)                                                                                                                                                                        |                           |
| PSCAUD LOBSERVATION                                                                                                                                                                    |                           |
| 51 10 21                                                                                                                                                                               |                           |
|                                                                                                                                                                                        |                           |
|                                                                                                                                                                                        |                           |
| विविध योग/ MISCELLANEOUS SERVICE                                                                                                                                                       |                           |
|                                                                                                                                                                                        |                           |
|                                                                                                                                                                                        |                           |
|                                                                                                                                                                                        |                           |
| শিলা / কানুনী অবিধাৰক কা নান / Name of Father / Legal Guardian MAHINDER SINGH                                                                                                          | 96087                     |
| विद्या / कानुनी अविशायक का नाग / Name of Father / Legal Guardian MAHINDER SINGH  गामा का नाग / Name of Mother SUKHBIR KAUR                                                             | 96087                     |
| MAHINDER SINGH                                                                                                                                                                         | 96087                     |
| MAHINDER SINGH  गाना का नाम / Name of Mother SUKHBIR KAUR  पति वा पटनी का नाम / Name of Spouse                                                                                         | 96087                     |
| MAHINDER SINGH  ग्रामा का नाम / Name of Mother SUKHBIR KAUR  गरि या पटनी का नाम / Name of Spouse  पता / Address E-61, POULTRY AREA, WARD NO 4                                          | 96087                     |
| MAHINDER SINGH  गाता का नाम / Name of Mother SUKHBIR KAUR  पति वा पटनी का नाम / Name of Spouse  पति वा पटनी का नाम / Name of Spouse E-61, POULTRY AREA, WARD NO 4  NILOKHERI, KARNAL   | 96087                     |
| MAHINDER SINGH  THEN THE ANAMA OF MOTHER SUKHBIR KAUR  WER ST VERT SET THE ANAMA OF SPOUSE  THEN Address E-61, POULTRY AREA, WARD NO 4  NILOKHERI, KARNAL  PIN: 132117, HARYANA, INDIA | 96087                     |
| MAHINDER SINGH  गाता का नाम / Name of Mother SUKHBIR KAUR  पति वा पटनी का नाम / Name of Spouse  पति वा पटनी का नाम / Name of Spouse E-61, POULTRY AREA, WARD NO 4  NILOKHERI, KARNAL   | 96087  and Place of Issue |
| MAHINDER SINGH  THEN THE ANAMA OF MOTHER SUKHBIR KAUR  WER ST VERT SET THE ANAMA OF SPOUSE  THEN Address E-61, POULTRY AREA, WARD NO 4  NILOKHERI, KARNAL  PIN: 132117, HARYANA, INDIA | 96087                     |