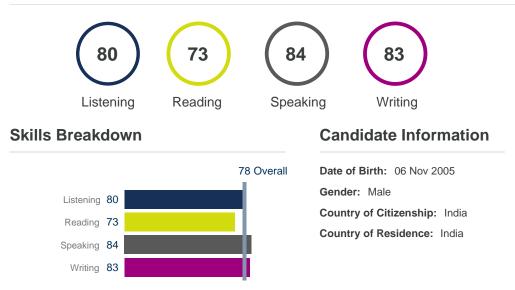

## San Francisco Undergraduate

GAUTAM, YUVRAJ Applicant ID 8099223763

Application Status Received Business Administration - Management (International Applica ...

| ACADEMIC HISTORY        |                   |                |                    |             |             |            |                    |
|-------------------------|-------------------|----------------|--------------------|-------------|-------------|------------|--------------------|
| HIGH SCHOOL GR          | ADUATION STATU    | S              |                    |             |             |            |                    |
| Туре:                   | High School Ec    | quivalent      | Date               | Received:   | 05/202      | 23         |                    |
| HIGH SCHOOL AT          | TENDED            |                |                    |             |             |            |                    |
| Name                    |                   | Location       |                    | Dates At    | tended      | Gradua     | ted Homeschool     |
| HERITAGE PUB SCHO       | DOL               | SANGRUR, IN-PI | B, IN              | 04/2022     | 2 - 05/2023 | No         | No                 |
| HIGH SCHOOL GP          | A                 |                |                    |             |             |            |                    |
| Total Years:            | _                 |                | Calc               | ulated GPA: | -           |            |                    |
| A-G SUBJECTS            |                   |                |                    |             |             |            |                    |
| Subject                 |                   |                | Years Required     |             | Years       |            |                    |
| A History / Social Scie | ence              |                | 2.0                |             |             |            |                    |
| B English               |                   |                | 4.0                |             |             |            |                    |
| C Mathematics           |                   |                | 3.0                |             |             |            |                    |
| D1 Biological Science   | :                 |                | 1.0                |             |             |            |                    |
| D2 Physical Science     |                   | 1.0            |                    |             |             |            |                    |
| E Language Other tha    | an English        |                | 2.0                |             |             |            |                    |
| F Visual & Performing   | g Arts            |                | 1.0                |             |             |            |                    |
| G College-Preparato     | ry Elective       |                | 1.0                |             |             |            |                    |
|                         |                   |                | Total Years Requir | ed          | Total Years | C          | alculated GPA      |
|                         |                   |                | 15                 |             |             |            |                    |
| STANDARDIZED T          | ESTS              |                |                    |             |             |            |                    |
| UNOFFICIAL PTE          |                   |                |                    |             |             |            |                    |
| Date                    | Score Report Code | Overall        | Listening          | Rea         | ading       | Speaking   | Writing            |
| 05-13-2023              | 268c951HF1        | 78             | 80                 | 7           | 73          | 84         | 83                 |
|                         | Grammar           | Oral           | Pronunciatio       | n Sr        | pell        | Vocabulary | Written Disclosure |
|                         |                   |                |                    |             |             |            |                    |

Score Report Code: 268c951HF1

Yuvraj Gautam Test Taker ID: PTE002526357

Registration ID: 449364147

# **Communicative Skills**

# **Test Centre Information**

Test Centre Country: India Test Centre ID: 72122 Test Centre: Target Consultancy 
 Test Date:
 13 May 2023

 Valid Until:
 13 May 2025

.