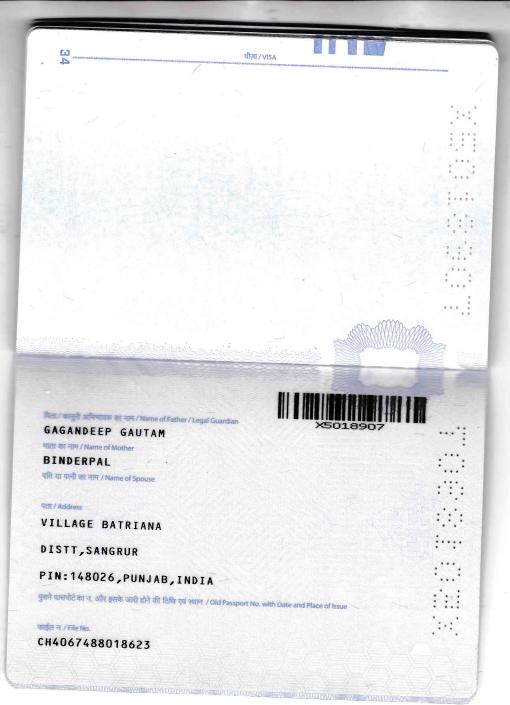

# San Francisco Undergraduate

GAUTAM, YUVRAJ Applicant ID 8099223763 Application Status Received Business Administration - Management (International Applica ...

| PROFILE                                                              |                                                                |                                                                                                                                                                                                     |                                                                  |
|----------------------------------------------------------------------|----------------------------------------------------------------|-----------------------------------------------------------------------------------------------------------------------------------------------------------------------------------------------------|------------------------------------------------------------------|
| Title:<br>Legal First Name:<br>Middle Name:<br>Last Name:<br>Suffix: | –<br>YUVRAJ<br>–<br>GAUTAM<br>–                                | Materials Under Another Na<br>Former First Name:<br>Former Middle Name:<br>Former Last Name:<br>My First Name:                                                                                      | ame: No<br>                                                      |
| Gender:                                                              | MALE                                                           | My Middle Name:                                                                                                                                                                                     | -                                                                |
| Applicant Type:                                                      | First-time Freshman                                            |                                                                                                                                                                                                     |                                                                  |
| BIRTH INFORMATION                                                    |                                                                |                                                                                                                                                                                                     |                                                                  |
| Date of Birth:<br>City:<br>County:<br>State:<br>Country:             | 11-06-2005<br>BATRIANA<br>N/A<br>Punjab<br>India               |                                                                                                                                                                                                     |                                                                  |
| CONTACT INFORMATI                                                    | ON                                                             |                                                                                                                                                                                                     |                                                                  |
| Address Type:<br>Address:                                            | Current<br>VILLAGE BATRIANA<br>DISTT<br>SANGRUR, Punjab 148026 | Address:                                                                                                                                                                                            | Permanent<br>VILLAGE BATRIANA<br>DISTT<br>SANGRUR, Punjab 148026 |
| County:<br>Country:<br>Valid Until Date:<br>Preferred Phone Number   | N/A<br>India<br>+919878383205 <b>Type:</b> Mobile              | •                                                                                                                                                                                                   | N/A<br>India                                                     |
| Email:                                                               | yuvrajgautam672@gmail.com <b>Type</b> :                        | Home                                                                                                                                                                                                |                                                                  |
| RACE/ETHNICITY                                                       |                                                                |                                                                                                                                                                                                     |                                                                  |
| Do you consider yourself to<br>Answer: No                            | be of Hispanic/Latino origin?                                  | American Indian or Alaska N<br>Asian<br>Asian Indian :<br>Black or African American<br>Decline to State<br>Native Hawaiian or other Pa<br>None of the above<br>Southwest Asian and North A<br>White | Yes<br>-<br>-<br>cific Islander<br>-                             |

# San Francisco Undergraduate

GAUTAM, YUVRAJ Applicant ID 8099223763 Application Status Received Business Administration - Management (International Applica ...