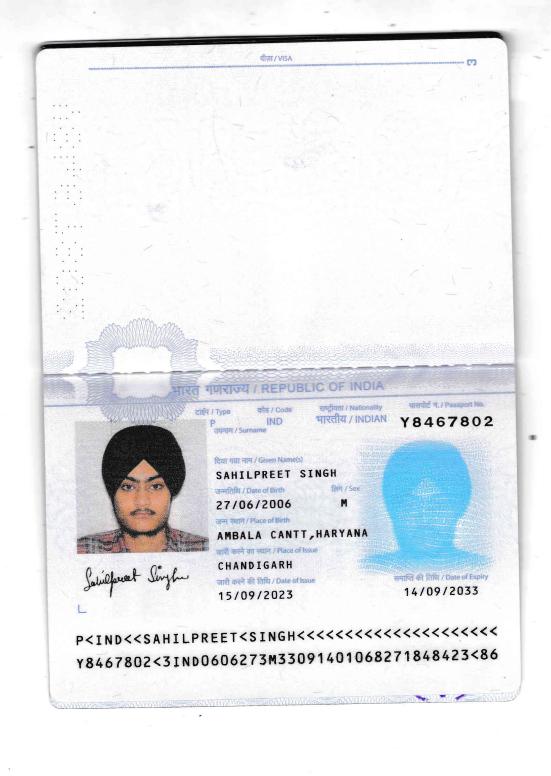

It is recommended that the candidate's language ability as indicated in this Test Report Form be re-assessed after two years from the date of the test.

| Centre Number             | IN855          | Date        | 18/NOV/2023                | Candidate Numbe              | 451433            |
|---------------------------|----------------|-------------|----------------------------|------------------------------|-------------------|
| Candidate De              | etails         |             |                            |                              |                   |
| Family Name               |                |             |                            |                              |                   |
| First Name                | SAHILPREET SIN | NGH         |                            |                              | 6                 |
| Candidate ID              | Y8467802       |             |                            |                              |                   |
| Date of Birth             | 27/06/2006     |             | Sex (M/F)                  | Scheme Code                  | Private Candidate |
| Country or Region         | on             |             |                            |                              |                   |
| Country of<br>Nationality | INDIA          |             |                            |                              |                   |
| First Language            | PUNJABI        |             |                            |                              |                   |
| Test Results              |                | , K         |                            |                              |                   |
| Listening 7               | 0 Reading      | 7.0 Writing | 6.5 Speaking               | 5.5 Overall Band Score       | 6.5 CEFR Level B2 |
| Administrator             | Comments       |             |                            | Centre stamp                 | Validation stamp  |
|                           |                |             |                            | idp letts test centres /N859 | IELTS)            |
|                           |                |             | dministrator's<br>ignature |                              | Frey -            |
| 8-<br>-<br>-<br>-         |                | Date        | 30/11/2023                 | Test Report Form<br>Number   | 23IN451433TS855A  |

वीज़ा / VISA

विता / कानूनी अधिगावक का नाम / Name of Father / Legal Guardian

# SUKHCHAIN SINGH

माता का नाम / Name of Mother

# CHARAN KAUR

पति या पत्नी का नाम / Name of Spouse

पता / Address

HNO 49 WARD NO 4

DEV NAGAR, RAJPURA, PATIALA

PIN: 140401, PUNJAB, INDIA

पुराने पासपीर्ट का न. और इसके जारी होने की तिथि एवं स्थान / Old Passport No. with Date and Place of Issue

फाईल न / File No.

CH1068271848423

Date: 22-Dec-2023

Sukhchain Singh S/O Girdhara Singh 49 Ward No 4 Dev Nagar Rajpura Rajpura Patiala Rajpura - 140401

Subject: Balance confirmation as on 20-Dec-2023

Dear Customer.