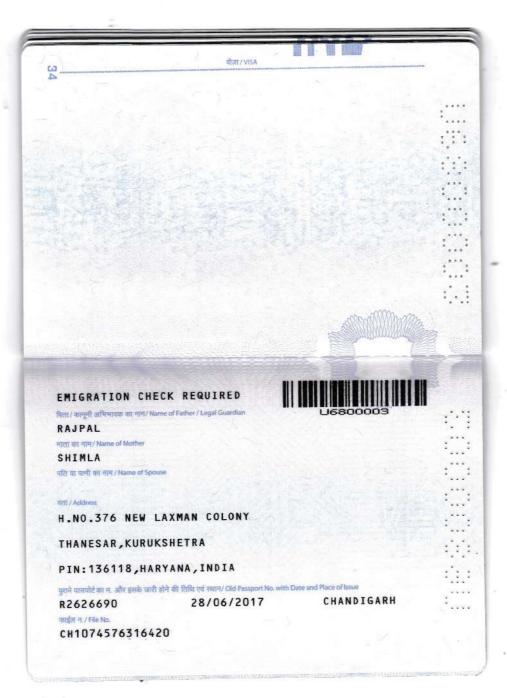

### Monterey Bay Undergraduate

FNU, SAWAN Applicant ID 6376636613

Application Status In Progress Business Administration

| IOGRAPHIC INFORMATI                                                       | ION                                                                     |        |      |                                                                                                                                                                                                  |                             | Business Administrat    |
|---------------------------------------------------------------------------|-------------------------------------------------------------------------|--------|------|--------------------------------------------------------------------------------------------------------------------------------------------------------------------------------------------------|-----------------------------|-------------------------|
| PROFILE                                                                   |                                                                         |        |      |                                                                                                                                                                                                  |                             |                         |
| Title:<br>First Name:<br>Middle Name:<br>Last Name:<br>Suffix:<br>Gender: | –<br>SAWAN<br>–<br>FNU<br>–<br>MALE                                     |        |      | Materials Under Another N<br>Alternate First Name:<br>Alternate Middle Name:<br>Alternate Last Name:<br>Preferred First Name:<br>Preferred Middle Name:                                          | lame: N<br>-<br>-<br>-<br>- | No<br>-<br>-<br>-<br>-  |
| Applicant Type:                                                           | First-time Freshman                                                     |        |      |                                                                                                                                                                                                  |                             |                         |
| BIRTH INFORMATION                                                         |                                                                         |        |      |                                                                                                                                                                                                  |                             |                         |
| Date of Birth:<br>City:<br>County:<br>State:<br>Country:                  | 08-03-2003<br>KAUL<br>N/A<br>Haryana<br>India                           |        |      |                                                                                                                                                                                                  |                             |                         |
| CONTACT INFORMATIO                                                        | ON                                                                      |        |      |                                                                                                                                                                                                  |                             |                         |
| Address Type:<br>Address:                                                 | Current<br>H.NO.376 NEW LAXMAN CC<br>THANESAR<br>KURUKSHETRA, Haryana 1 |        |      | Address Type:<br>Address:                                                                                                                                                                        | THANES                      | 76 NEW LAXMAN COLONY    |
| County:<br>Country:<br>Valid Until Date:<br>Preferred Phone Number        | N/A<br>India<br>+917495058695 <b>Type:</b>                              | Mobile |      | County:<br>Country:                                                                                                                                                                              | N/A<br>India                |                         |
| Email:                                                                    | sawanharyana3@gmail.com                                                 | Type:  | Home | e                                                                                                                                                                                                |                             |                         |
| RACE/ETHNICITY                                                            | ,                                                                       | ,,     |      |                                                                                                                                                                                                  |                             |                         |
| Do you consider yourself to<br>Answer: No                                 | be of Hispanic/Latino origin?                                           |        |      | American Indian or Alaska I<br>Asian<br>Asian Indian :<br>Black or African American<br>Decline to State<br>Native Hawaiian or other P<br>None of the above<br>Southwest Asian and North<br>White | acific Islar                | <br>Yes<br><br>nder<br> |