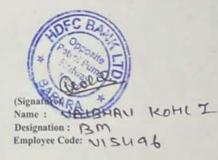

R to you upon your specific request. (Sign Name : 1 Designation : BWD Employee Code : N14452

Generation Date 15/Jun/2022 10:23 Generated By N14452

Requesting Branch Code 2174