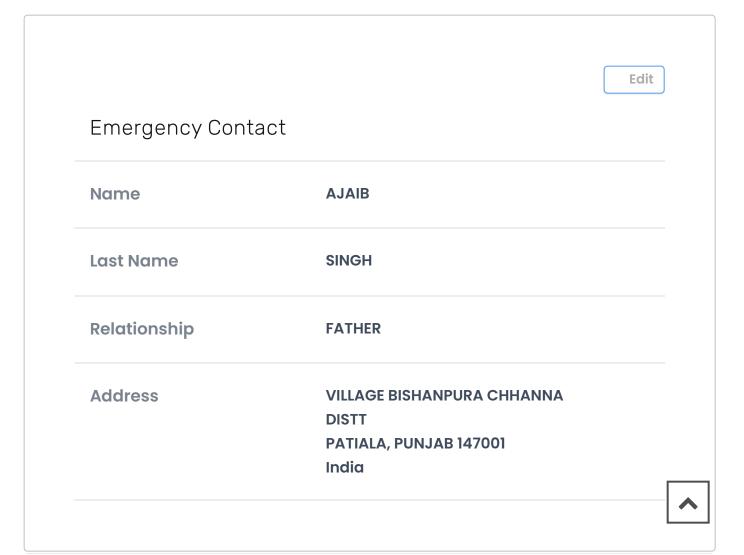

# Sponsor's Information

| Sponsor's                            | SARWAN SINGH                                      |
|--------------------------------------|---------------------------------------------------|
| Sponsor's relationship<br>to Student | UNCLE                                             |
| Sponsor's Country of Citizenship     | India                                             |
| Sponsor's Address                    | NAKODAR ROAD<br>JALANDHAR, PUNJAB 144042<br>India |