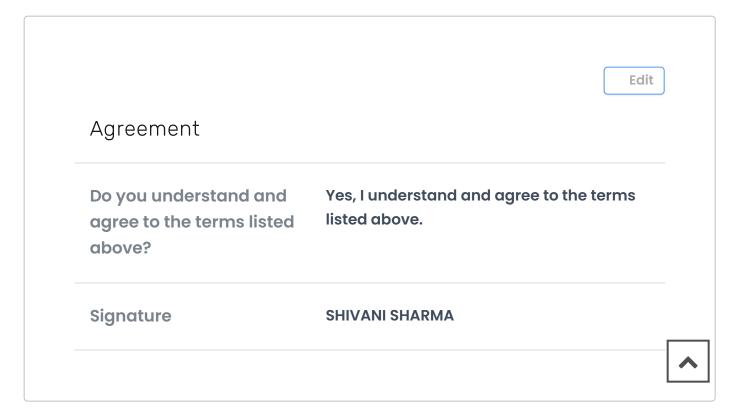

#### Summary

|                        |                    | Edi |
|------------------------|--------------------|-----|
| Application Started On | September 21, 2023 |     |
| Application ID         | LU_7752            |     |
| Student Information    |                    |     |
| First Name             | SHIVANI            |     |
| Last Name              | SHARMA             |     |
| Date of Birth          | December 23, 2002  |     |
| Gender                 | Female             |     |
| City of Birth          | AMBALA CITY        |     |