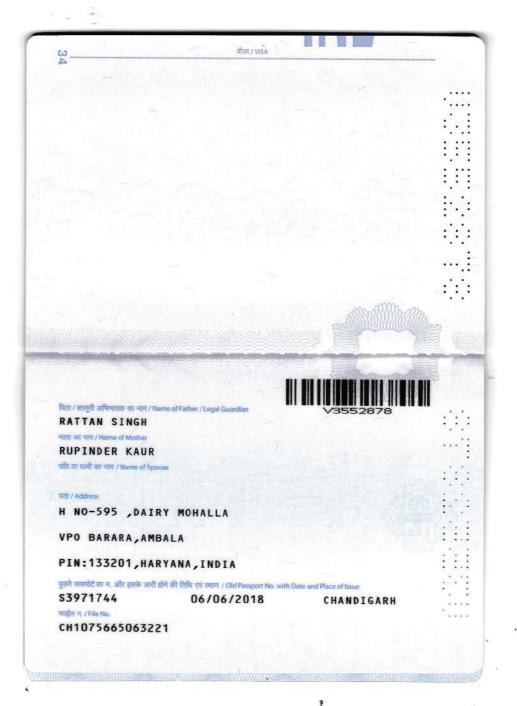

#### FNU, RANJEET SINGH Applicant ID 2102166684

Application Status In Progress **Business Administration** 

| ROFILE                                      |                                            |                              |               |                   |
|---------------------------------------------|--------------------------------------------|------------------------------|---------------|-------------------|
| itle:                                       | _                                          | Materials Under Another Na   | me: No        |                   |
| irst Name:                                  | RANJEET SINGH                              | Alternate First Name:        | _             |                   |
| Aiddle Name:                                | -                                          | Alternate Middle Name:       | _             |                   |
| ast Name:                                   | FNU                                        | Alternate Last Name:         | _             |                   |
| Suffix:                                     | -                                          | Preferred First Name:        | _             |                   |
| Gender:                                     | MALE                                       | Preferred Middle Name:       | —             |                   |
| Applicant Type:                             | First-time Freshman                        |                              |               |                   |
| IRTH INFORMATION                            |                                            |                              |               |                   |
| Date of Birth:                              | 10-29-2003                                 |                              |               |                   |
| City:                                       | BARARA                                     |                              |               |                   |
| County:                                     | N/A                                        |                              |               |                   |
| State:                                      | Haryana                                    |                              |               |                   |
| Country:                                    | India                                      |                              |               |                   |
| CONTACT INFORMATI                           | ON                                         |                              |               |                   |
| Address Type:                               | Current                                    | Address Type:                | Permanent     |                   |
| Address:                                    | H NO - 595, DAIRY MOHALLA VPO              | Address:                     | H NO - 595, I | DAIRY MOHALLA VPO |
|                                             | BARARA                                     |                              | BARARA        | 100001            |
| <b>~</b> ,                                  | AMBALA, Haryana 133201                     |                              |               | aryana 133201     |
| County:                                     | N/A                                        | •                            | N/A           |                   |
| Country:                                    | India                                      | Country:                     | India         |                   |
| /alid Until Date:<br>Preferred Phone Number | +918453354000 <b>Type</b> : Mobile         |                              |               |                   |
| mail:                                       | ranjeetsinghindia05@gmail.com <b>Type:</b> | Home                         |               |                   |
| RACE/ETHNICITY                              |                                            |                              |               |                   |
| Do you consider yourself to                 | be of Hispanic/Latino origin?              | American Indian or Alaska Na | ative         | _                 |
| Answer: No                                  |                                            | Asian                        |               | Yes               |
|                                             |                                            | Asian Indian :               |               | ✓                 |
|                                             |                                            | Black or African American    |               | _                 |
|                                             |                                            | Decline to State             |               | -                 |
|                                             |                                            | Native Hawaiian or other Pac | ific Islander | -                 |
|                                             |                                            | None of the above            |               | -                 |
|                                             |                                            | Southwest Asian and North A  | African       | -                 |
|                                             |                                            | White                        |               | _                 |

#### Monterey Bay Undergraduate

#### FNU, RANJEET SINGH Applicant ID 2102166684

Application Status In Progress Business Administration

| BIOGRAPHIC  | <b>INFORMATION</b> | CONTINUED |
|-------------|--------------------|-----------|
| DIGOIGATING |                    | CONTINUED |