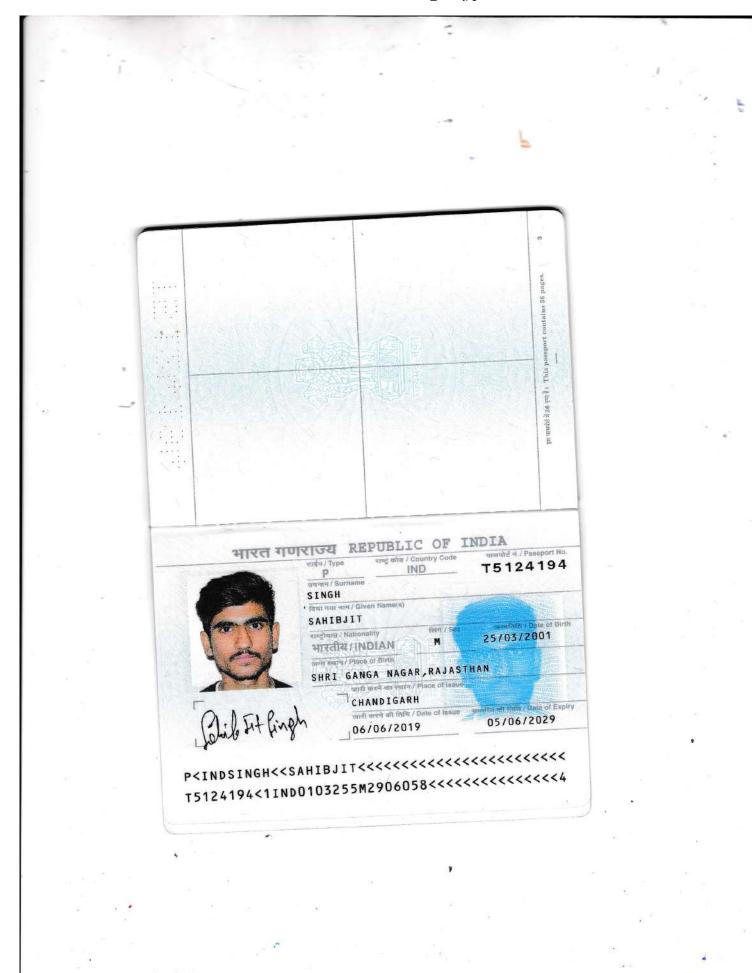

#### **BIOGRAPHIC INFORMATION**

**PROFILE** 

Title: –

First Name: SAHIBJIT Alternate First Name:

Middle Name: – Alternate Middle Name: –

Last Name: SINGH Alternate Last Name: –
Suffix: – Preferred First Name: –

Suffix: — Preferred First Name: —

Gender: MALE Preferred Middle Name: —

**Applicant Type:** First-time Freshman

**BIRTH INFORMATION** 

Date of Birth: 03-25-2001

City: SHRI GANGA NAGAR

County: N/A
State: Rajasthan
Country: India

#### **CITIZENSHIP**

\* 1. Country of Citizenship

Answer: India

\* 2. Which student visa do you have, or will you have when you study at the CSU?

Answer: F1 (Student)