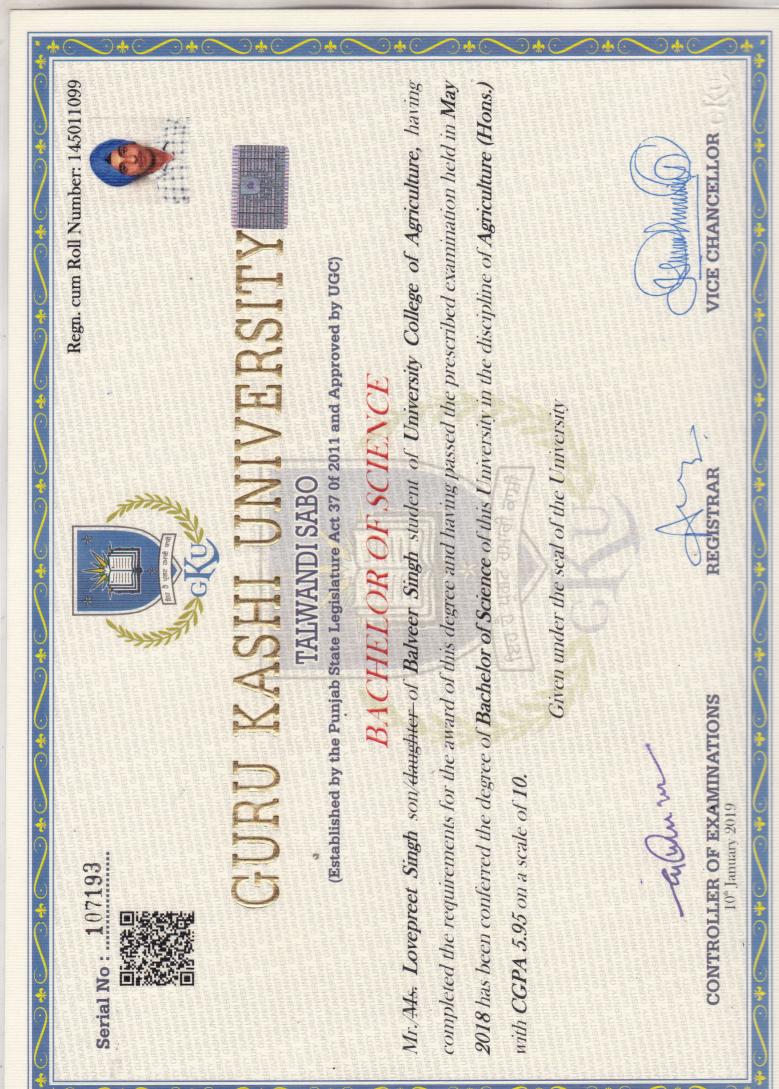

Sr. No.

GURU KAS TΥ H)

TALWANDI SABO, BATHINDA, PUNJAB - 151302

(Established by Government of Punjab vide Punjab Act No. 37 of 2011 as per Section 2(f) of the UGC Act, 1956 Approved)