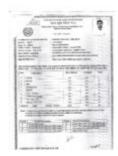

#### Summary

| Submitted Date      | Edit            |
|---------------------|-----------------|
| Submitted Date      | June 6, 2023    |
| Application ID      | LU_6341         |
| Student Information |                 |
| First Name          | KANWAR          |
| Last Name           | SADHANA         |
| Date of Birth       | October 7, 2004 |
| Gender              | Male            |
| City of Birth       | PATIALA         |
| Country of Birth    | India           |
|                     |                 |

| Country of Citizenship | India                                                   |
|------------------------|---------------------------------------------------------|
| Mailing Address        | H.NO. 6-D MAJITHIA ENCLAVE PATIALA, PUNJAB 147001 India |
| Phone                  | +918907000017                                           |
| Email                  | sadhanakanwar414@gmail.com                              |