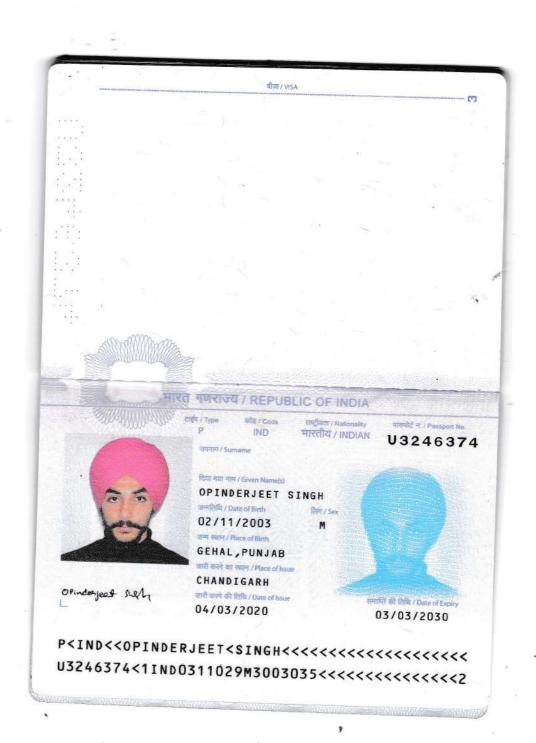

#### **BIRTH INFORMATION**

Date of Birth: 11-02-2003
City: GEHAL
County: N/A
State: Punjab
Country: India

#### **CITIZENSHIP**

\* 1. Country of Citizenship

Answer: India

\* 2. Which student visa do you have, or will you have when you study at the CSU?

**Answer:** F1 (Student)