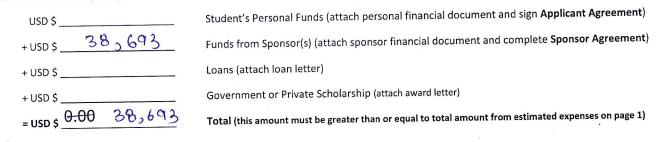

#### **3. SOURCE OF FUNDING**

Please indicate in USD amount(s) and source of funds:

#### 4. SPONSOR AGREEMENT

Rachana

| Name   | of | sponsor | (s) |
|--------|----|---------|-----|
| reamic | •  | 500.000 | 1-1 |

\_\_\_ Relationship to student \_\_\_

Mother

This is to certify that I (we) the undersigned agree to provide the funds for study at SF State and that I (we) am (are) submitting financial document(s) indicating the availability of these funds for the first year and a comparable amount will be available for each subsequent year.