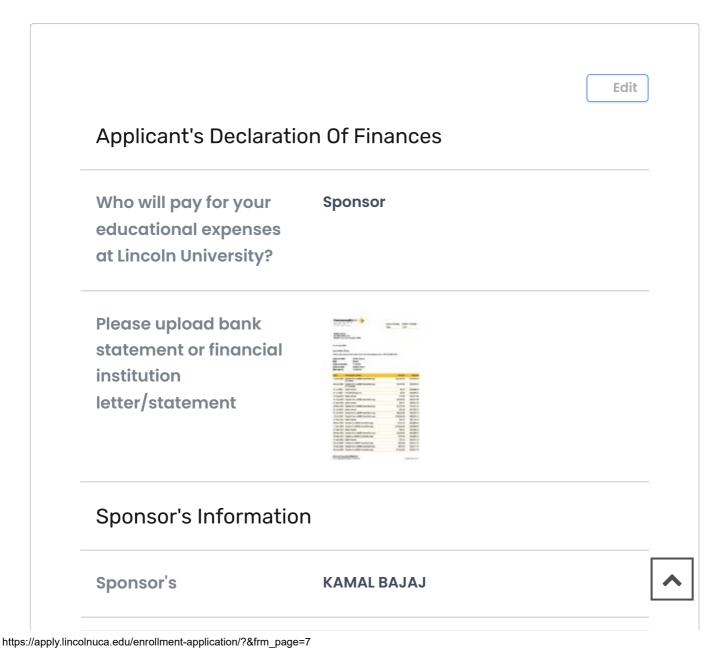

| Sponsor's relationship<br>to Student | UNCLE                                                                  |
|--------------------------------------|------------------------------------------------------------------------|
| Sponsor's Country of<br>Citizenship  | Australia                                                              |
| Sponsor's Address                    | 25 TREE RING<br>MANGO HILL<br>MANGO HILL, QUEENSLAND 4509<br>Australia |