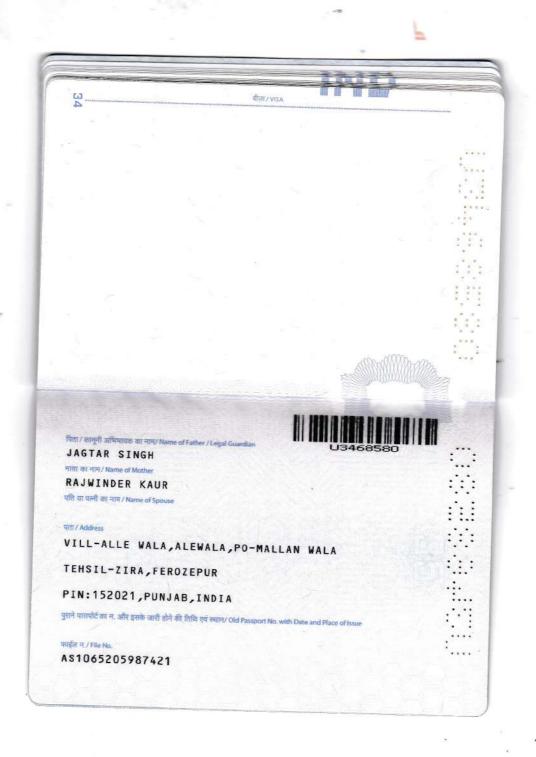

Serial No. /ਲੜੀ ਨੰ.

009325

PUNJAB SCHOOL EDUCATION BOARD ਪੰਜਾਬ ਸਕੂਲ ਸਿੱਖਿਆ ਬੋਰਡ

Senior Secondary (Class XII) Examination Certificate cum Detailed Marks Sheet MARCH 2020 (Regular)

SET: S-04

是一个人,是一个人,是一个人,是一个人,是一个人,是一个人,他们是一个人,他们是一个人,他们是一个人,他们是一个人,他们是一个人,他们们是一个人,他们们们们们的

Certified that / ਪ੍ਰਮਾਣਿਤ ਕੀਤਾ ਜਾਂਦਾ ਹੈ ਕਿ : RAJBIR SINGH / ਰਾਜਬੀਰ ਸਿੰਘ

Roll No. / ਰੋਲ ਨੈ.

: 2020030782

Reg. No. / ਰਜਿ. ਨੰ.

BS/16/10088014063

Father's Name / ਪਿਤਾ ਦਾ ਨਾਂ

. JAGTAR SINGH / ਜਗਤਾਰ ਸਿੰਘ

Mother's Name / ਮਾਤਾ ਦਾ ਨਾਂ

. RAJWINDER KAUR / ਰਾਜਵਿੰਦਰ ਕੌਰ

Group / ਗਰੁੱਪ

SCIENCE

School & District Name /

BABA SHAM SINGH MEMORIAL SENIOR SECONDARY SCHOOL, FATTE WALA (FEROZEPUR) / ਬਾਬਾ ਸ਼ਾਮ ਸਿੰਘ ਮੈਮੋਰੀਅਲ ਸੀਨੀਅਰ ਸੈਕੰਡਰੀ ਸਕੂਲ, ਫੱਤੇਵਾਲਾ (ਫਿਰੋਜ਼ਪੁਰ)