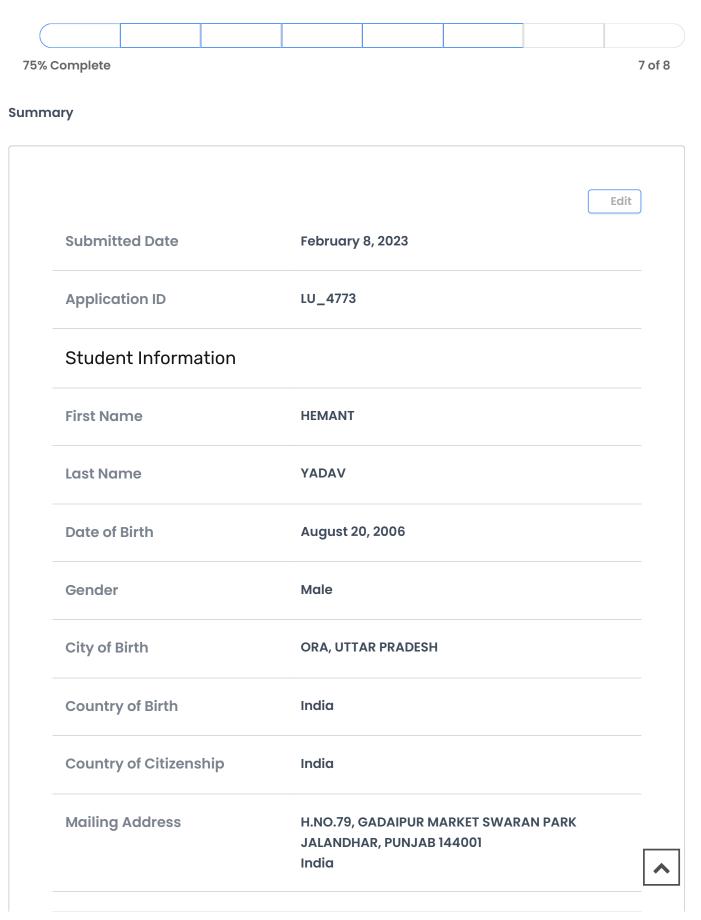

## APPLICATION TO APPLY FOR LINCOLN UNIVERSITY PROGRAM

|   | Phone | +917754020364               |
|---|-------|-----------------------------|
|   | Email | hemantyadavindia9@gmail.com |
| _ |       |                             |